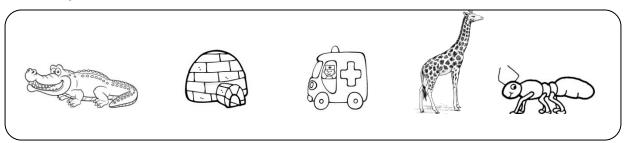

### VII. Use the pattern to complete the given letters. ( A,X,I,K )

VIII. Colour the circles which has letter "F" in the tree.

IX. Look at the picture and circle the correct letter.

I F E A

T L H V