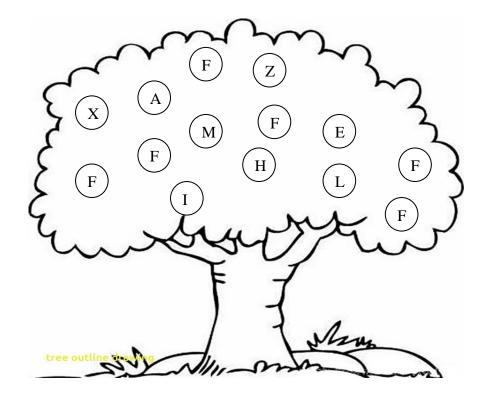

### VII. Use the pattern to complete the given letters. ( A,X,I,K )

VIII. Colour the circles which has letter "F" in the tree.

IX. Look at the picture and circle the correct letter.

I F E A

T L H V